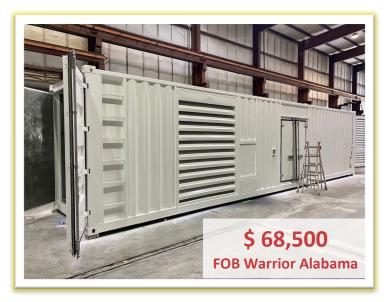

## **AVAILABLE FOR IMMEDIATE SHIPMENT**

<u>New</u> 40-foot-High-High Cube Sound Attenuated Power Module Containers.

All built to CSC standards and "plated".

- 3" side wall insulation
- Sound break insulated intake louvers
- Buss bar connection access door
- Steel diamond deck tread plate in floor
- Drain points
- Steel skid plate deck foundation for gen-set mounting
- Pre-wired 24-volt DC and LED lighting on dual twist timers
- Man, service doors both sides
- CSC plate
- Roof access ladders
- Freshly painted rental white
- New never been used