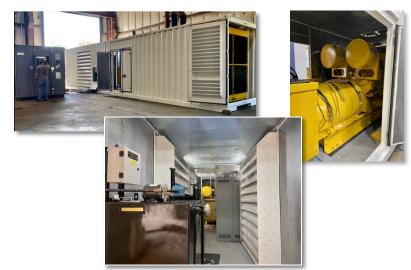

## **AVAILABLE FOR IMMEDIATE SHIPMENT**

<u>New</u> 40-foot-High-High Cube Sound Attenuated Power Module Containers.

All built to CSC standards and "plated".

- 3" side wall insulation
- Sound break insulated intake louvers
- Buss bar connection access door
- Steel diamond deck tread plate in floor
- Drain points
- Steel skid plate deck foundation for gen-set mounting
- Pre-wired 24-volt DC and LED lighting on dual twist timers
- Man, service doors both sides
- CSC plate
- Roof access ladders
- Freshly painted rental white
- New never been used

• Built for Caterpillar 3500 series but will easily accommodate any generator set