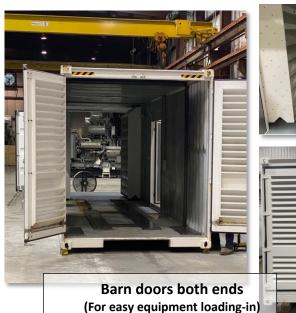

## **AVAILABLE FOR IMMEDIATE SHIPMENT**

<u>New</u> 40-foot-High-High Cube Sound Attenuated Power Module Containers.

All built to CSC standards and "plated".

- 3" side wall insulation
- Sound break insulated intake louvers
- Buss bar connection access door
- Steel diamond deck tread plate in floor
- Drain points
- Steel skid plate deck foundation for gen-set mounting
- Pre-wired 24-volt DC and LED lighting on dual twist timers
- Man, service doors both sides
- CSC plate
- Roof access ladders
- Freshly painted rental white
- New never been used